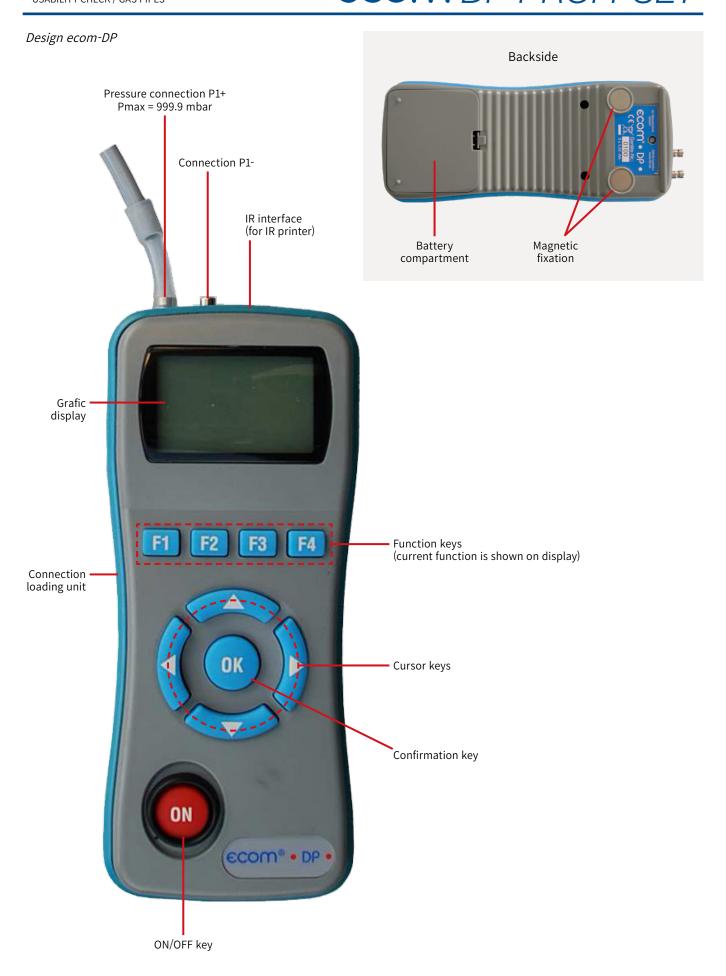

#### Application

The ecom-DP is designed to make easy pressure measurements and tightness checks at gas pipes and gas installations.

The USB cable can be used as the power supply for the ecom-DP.

Therefore the function "Battery loading" must be adjusted on "no" when using 1,5 V AA (Mignon) batteries (see 6.4.)!

The USB cable can be used as the power supply for the ecom DP. Therefore the function "Battery loading" must be adjusted on "no" when using 1,5 V AA (Mignon) batteries!