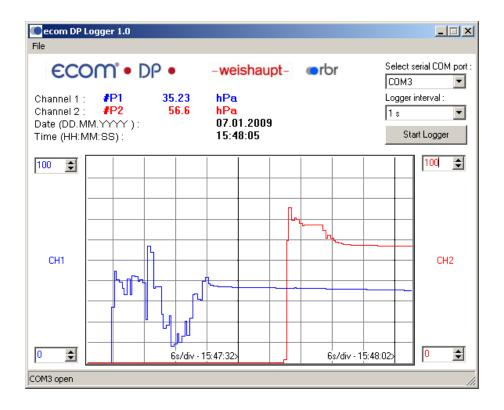

### Data logger program "ecom-DP Logger"

The measured value process of the **ecom-DP** can be logged with the help of the data logger program "ecom-DP Logger ". The program can be loaded free of charge from the download area of the rbr homepage www.rbr.de. To transfer the data a USB cable (kind becomes. - No.: 55818) and a driver (free download from www.seic.co.kr) is needed. The measured value rows can be stored in the xls format (Excel).