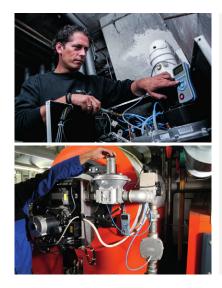

### PRESSURE MEASURING SET FOR TESTS AND ADJUSTMENTS ON GAS HEATERS AND GAS BURNERS

In addition to the pressure gauge, the professional ecom-DP Profi Set also includes three connecting tubes for connection to the respective pressure test ports, two matching strapples, one T-piece with stopcock, as well as one pair of bellows for building closed-system test pressure for leak testing (also appropriate for general differential pressure measurements in a measuring range of 1500 hPa).

#### ecom-DP Profi Set EXTREMELY customized.

- ✓ For pressure measurement in gas burners
- $\checkmark$  For leak testing in the gas fittings ( $\pm$  100 to 150 hPa)
- ✓ Testing of the gas connection pressure
- ✓ Measurements of the adjusted gas pressure
- ✓ Adjustment of the gas pressure monitor
- ✓ Adjustment of the air pressure monitor
- ✓ Measuring instrument with backlit graphic display
- min./max. feature (stores the lowest and highest measured reading)
- Switch between units (hPa, cmH2O, mmHg, PSI, Inch H2O, Inch Hg)
- Adjustable parameters for stabilizing time, measuring time and testing

#### Application

The ecom-DP is designed to make easy pressure measurements and tightness checks at gas pipes and gas installations.

The USB cable can be used as the power supply for the ecom-DP.

Therefore the function "Battery loading" must be adjusted on "no" when using 1,5 V AA (Mignon) batteries (see 6.4.)!