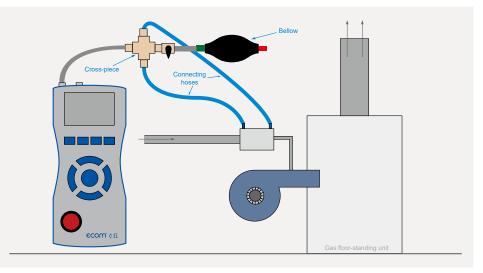

#### Connection of components

Please connect the components as shown on below plan.

- 1. Please use for the pressure check only diffusion-close hoses!
- 2. For usual pressure measurements also not diffusion-close material like e.g. silicone may be used.
- 3. A silicone hose can be pushed directly over the quick connection.

If remounting the Swagelok-screw connections, please turn the nut firmly with your fingers and another 1/4 revolution with a wrench!