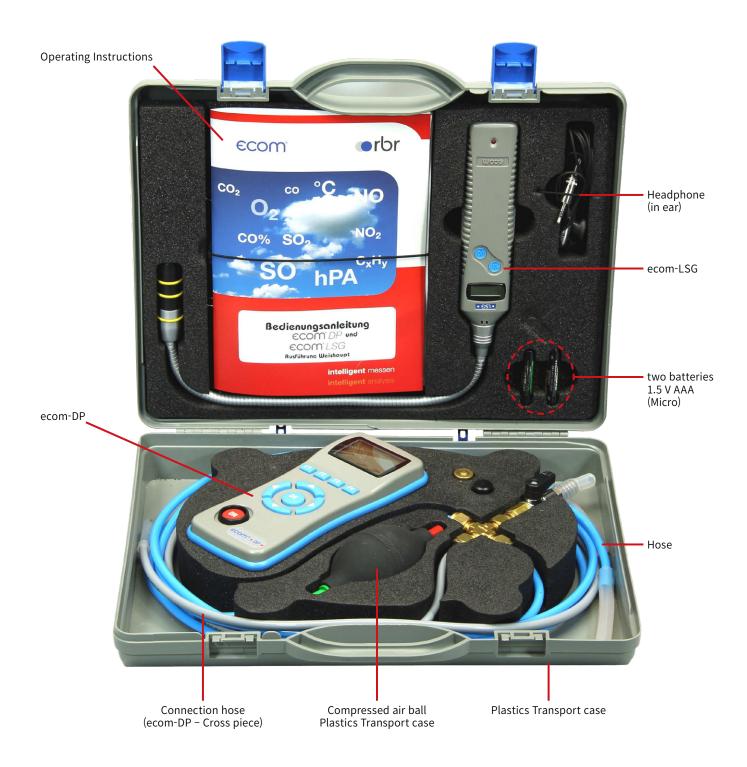

ecom-DP Profi Set, complete with optional gas leak detector ecom-LSG and accessory