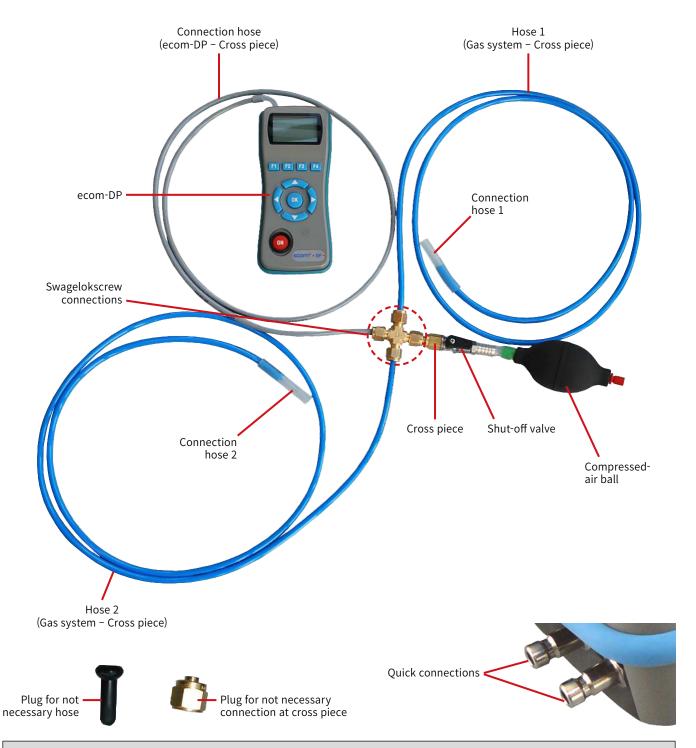

#### Connection of components

Please connect the components as shown on below plan.

- 1. Please use for the pressure check only diffusion-close hoses!
- 2. For usual pressure measurements also not diffusion-close material like e.g. silicone may be used.
- 3. A silicone hose can be pushed directly over the quick connection.

If remounting the Swagelok-screw connections, please turn the nut firmly with your fingers and another 1/4 revolution with a wrench!