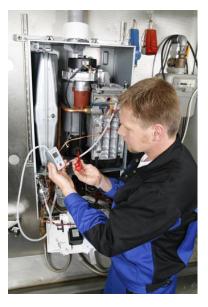

## **ECOM-UNO** EXTREMELY functional.

- DIFFERENTIAL PRESSURE MEASUREMENT IN POCKET SIZE
- ✓ MEASURING RANGE 0-200 hPa
- 4 SWITCHABLE UNITS: hPa - mmH2O - PSI - mmHg
- ✓ WITH MAGNET FIXATION
- ✓ INCL. PROTECTION POUCH

| TECHNICAL DATA ECOM-UNO DIFFERENTIAL PRESSURE METER |                                                                                                                                                                                                                            |
|-----------------------------------------------------|----------------------------------------------------------------------------------------------------------------------------------------------------------------------------------------------------------------------------|
| Applications:                                       | Adjustment of gas burners:  • Device connecting pressure (flow pressure)  • Nozzle pressure (flow pressure)  • Gas operation pressure (plant pressure)  • Idle pressure                                                    |
| 4 switchable units:                                 | hPa/mbar, mmH2O, PSI ,mmHg<br>Automatic range switch                                                                                                                                                                       |
| Measurement ranges:                                 | $\pm$ 200 hPa, $\pm$ 2038 mmH2O, $\pm$ 2.9 PSI, $\pm$ 150 mmHg                                                                                                                                                             |
| Resolution:                                         | 0.01 hPa, 0.01 mmH2O, 0.01 PSI, 0.01 mmHg                                                                                                                                                                                  |
| Overload:                                           | 300 hPa, 3060 mmH2O, 4.35 PSI, 225 mmHg                                                                                                                                                                                    |
| Accuracy:                                           | $\pm$ 1% of measuring range end value                                                                                                                                                                                      |
| Warm-up time:                                       | approx. 3 minutes                                                                                                                                                                                                          |
| Power supply:                                       | 2 one-way batteries type AA 1.5V (Mignon)                                                                                                                                                                                  |
| Power consumption:                                  | approx. 20 mA                                                                                                                                                                                                              |
| Storage temperature:                                | 20°C to +70°C                                                                                                                                                                                                              |
| Operating temperature:                              | 0°C to +40°C                                                                                                                                                                                                               |
| Power supply:                                       | 2 one-way batteries type AA 1.5V (Mignon)                                                                                                                                                                                  |
| Positioning:                                        | Integral magnet for positioning at metal surfaces                                                                                                                                                                          |
| Dimensions:                                         | approx. 106 x 64 x 28 mm                                                                                                                                                                                                   |
| Weight:                                             | approx. 150 g (with batteries)                                                                                                                                                                                             |
| Delivery:                                           | Incl. 2 silicone hoses, length approx. 70 本 Incl. 2 reduction parts Incl. storage/protection pouch with belt loop Material / Colour: fabrics, black Dimensions: approx. 160 x 120 x 45 mm (H x W x D) Weight: approx. 50 g |