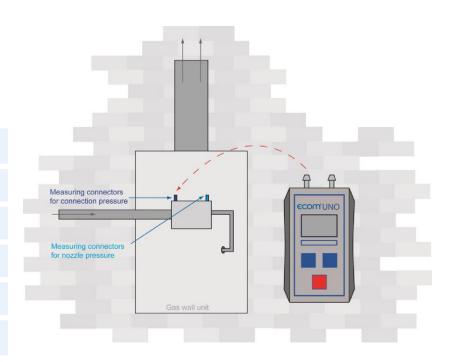

| TECHNICAL DATA ECOM-UNO DIFFERENTIAL PRESSURE METER |                                                                                                                                                                                                                            |
|-----------------------------------------------------|----------------------------------------------------------------------------------------------------------------------------------------------------------------------------------------------------------------------------|
| Applications:                                       | Adjustment of gas burners:  • Device connecting pressure (flow pressure)  • Nozzle pressure (flow pressure)  • Gas operation pressure (plant pressure)  • Idle pressure                                                    |
| 4 switchable units:                                 | hPa/mbar, mmH2O, PSI ,mmHg<br>Automatic range switch                                                                                                                                                                       |
| Measurement ranges:                                 | $\pm$ 200 hPa, $\pm$ 2038 mmH2O, $\pm$ 2.9 PSI, $\pm$ 150 mmHg                                                                                                                                                             |
| Resolution:                                         | 0.01 hPa, 0.01 mmH2O, 0.01 PSI, 0.01 mmHg                                                                                                                                                                                  |
| Overload:                                           | 300 hPa, 3060 mmH2O, 4.35 PSI, 225 mmHg                                                                                                                                                                                    |
| Accuracy:                                           | $\pm$ 1% of measuring range end value                                                                                                                                                                                      |
| Warm-up time:                                       | approx. 3 minutes                                                                                                                                                                                                          |
| Power supply:                                       | 2 one-way batteries type AA 1.5V (Mignon)                                                                                                                                                                                  |
| Power consumption:                                  | approx. 20 mA                                                                                                                                                                                                              |
| Storage temperature:                                | 20°C to +70°C                                                                                                                                                                                                              |
| Operating temperature:                              | 0°C to +40°C                                                                                                                                                                                                               |
| Power supply:                                       | 2 one-way batteries type AA 1.5V (Mignon)                                                                                                                                                                                  |
| Positioning:                                        | Integral magnet for positioning at metal surfaces                                                                                                                                                                          |
| Dimensions:                                         | approx. 106 x 64 x 28 mm                                                                                                                                                                                                   |
| Weight:                                             | approx. 150 g (with batteries)                                                                                                                                                                                             |
| Delivery:                                           | Incl. 2 silicone hoses, length approx. 70 本 Incl. 2 reduction parts Incl. storage/protection pouch with belt loop Material / Colour: fabrics, black Dimensions: approx. 160 x 120 x 45 mm (H x W x D) Weight: approx. 50 g |