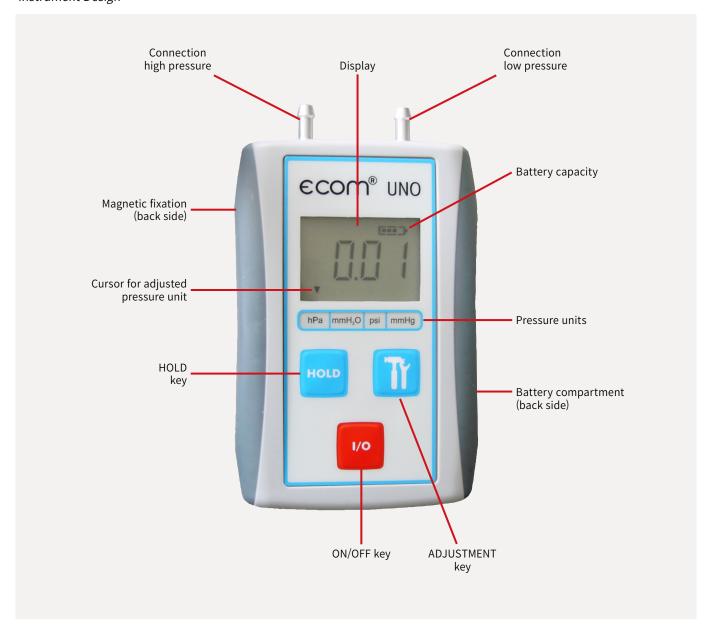

approx. 106 x 64 x 28 mm                                                                                                                                                                                                   |
| Weight:                                             | approx. 150 g (with batteries)                                                                                                                                                                                             |
| Delivery:                                           | Incl. 2 silicone hoses, length approx. 70 本 Incl. 2 reduction parts Incl. storage/protection pouch with belt loop Material / Colour: fabrics, black Dimensions: approx. 160 x 120 x 45 mm (H x W x D) Weight: approx. 50 g |



## Instrument Design